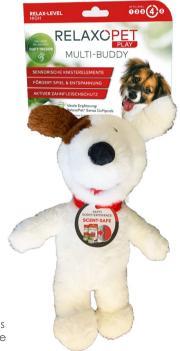

## MULTI-BUDDY

Optional extras available:

RelaxoPet® SENSE fragrance pods for the RelaxoPet® fragrance-safe

MANUAL

# RELAX-LEVEL HIGH 00040

# Thank you

Thank you for choosing RelaxoPet® PLAY Multi-Buddy with Relax-Level HIGH.

The RelaxoPet® PLAY Multi-Buddy is a plush-dog-toy and can be used for motivation- and relaxation exercises and for the playful reduction of fears and stress.