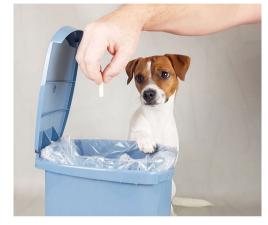

The RelaxoPet® PLAY Multi-Buddy and the RelaxoPet® SENSE fragrance pods are **not** suitable for children. Keep both out of reach of children and animals.

Please dispose the used fragrance pods properly in the appropriate waste.

# Application with RelaxoPet® fragrance pods

How to use the RelaxoPet® PLAY Multi-Buddy in conjunction with the

RelaxoPet® SENSE fragrance pods

**3.** If the fragrance of the RelaxoPet® SENSE fragrance pod should have decreased after approximately 30 days, the fragrance pod can be removed simply by opening the velcro fastener and disposed of properly in the residual waste. The durability of the fragrance pod depends on its ambient temperature.